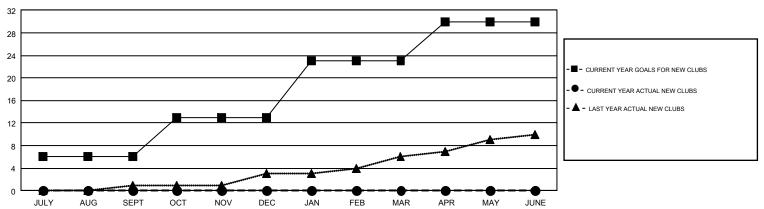

## GMT Constitutional Area 1, Group M

GMT: OPEN

REPORT DOES NOT INCLUDE CLUBS IN UNDISTRICTED AREAS.

| Clubs         |               |             |               | Members               |                           |                         |                                              |  |
|---------------|---------------|-------------|---------------|-----------------------|---------------------------|-------------------------|----------------------------------------------|--|
|               | RESULTS FO    | R 2019-2020 |               | RESULTS FOR 2019-2020 |                           |                         |                                              |  |
| QUARTER       | NEW CLUB GOAL | NEW CLUBS   | DROPPED CLUBS | QUARTER               | MEMBER GROWTH NET<br>GOAL | MEMBER GROWTH<br>ACTUAL | DROPPED MEMBERS ACTUAL (including transfers) |  |
| JULY/AUG/SEPT | 6             | 0           | 1             | JULY/AUG/SEPT         | 390                       | 205                     | 220                                          |  |
| OCT/NOV/DEC   | 7             | 0           | 0             | OCT/NOV/DEC           | 314                       | 0                       | 0                                            |  |
| JAN/FEB/MAR   | 10            | 0           | 0             | JAN/FEB/MAR           | 388                       | 0                       | 0                                            |  |
| APR/MAY/JUNE  | 7             | 0           | 0             | APR/MAY/JUNE          | 318                       | 0                       | 0                                            |  |