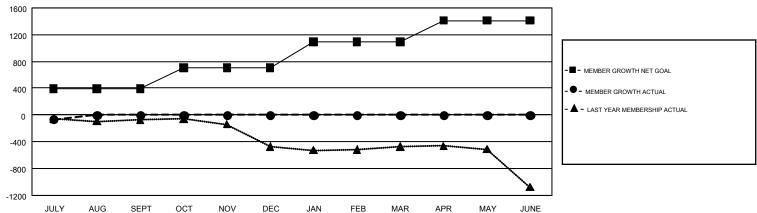

## GMT Constitutional Area 1, Group M

GMT: OPEN

REPORT DOES NOT INCLUDE CLUBS IN UNDISTRICTED AREAS.

| Clubs         |               |             |               | Members               |                           |                         |                                              |  |
|---------------|---------------|-------------|---------------|-----------------------|---------------------------|-------------------------|----------------------------------------------|--|
|               | RESULTS FO    | R 2019-2020 |               | RESULTS FOR 2019-2020 |                           |                         |                                              |  |
| QUARTER       | NEW CLUB GOAL | NEW CLUBS   | DROPPED CLUBS | QUARTER               | MEMBER GROWTH NET<br>GOAL | MEMBER GROWTH<br>ACTUAL | DROPPED MEMBERS ACTUAL (including transfers) |  |
| JULY/AUG/SEPT | 6             | 0           | 1             | JULY/AUG/SEPT         | 390                       | 205                     | 220                                          |  |
| OCT/NOV/DEC   | 7             | 0           | 0             | OCT/NOV/DEC           | 314                       | 0                       | 0                                            |  |
| JAN/FEB/MAR   | 10            | 0           | 0             | JAN/FEB/MAR           | 388                       | 0                       | 0                                            |  |
| APR/MAY/JUNE  | 7             | 0           | 0             | APR/MAY/JUNE          | 318                       | 0                       | 0                                            |  |